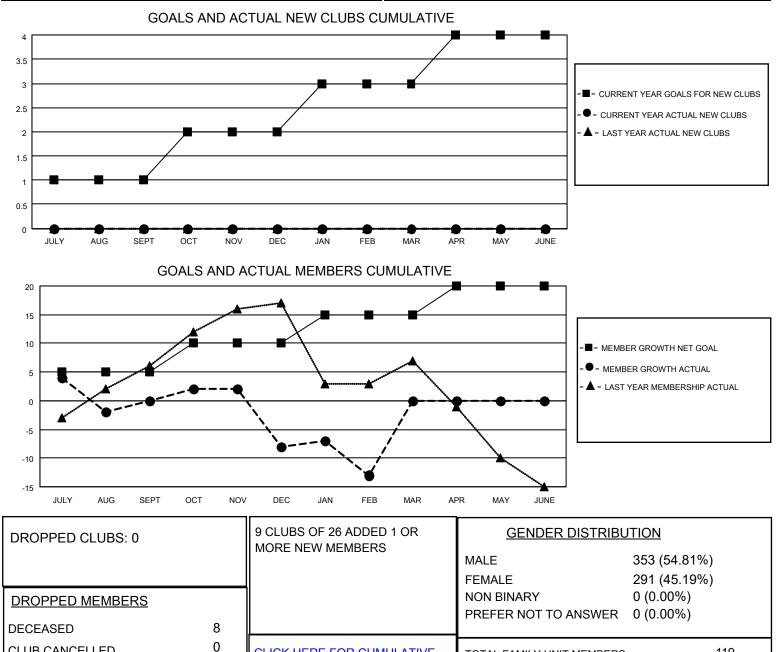

## LOCATION ARKANSAS

CLUB CANCELLED

OTHER

TOTAL

MBR0181

District 7 L

Results as of: 2/28/2023

| Clubs                 |               |           |               | Members               |                        |                         |                                                    |
|-----------------------|---------------|-----------|---------------|-----------------------|------------------------|-------------------------|----------------------------------------------------|
| RESULTS FOR 2022-2023 |               |           |               | RESULTS FOR 2022-2023 |                        |                         |                                                    |
| QUARTER               | NEW CLUB GOAL | NEW CLUBS | DROPPED CLUBS | QUARTER               | BER GROWTH NET<br>GOAL | MEMBER GROWTH<br>ACTUAL | DROPPED<br>MEMBERS ACTUAL<br>(including transfers) |
| JULY/AUG/SEPT         | 1             | 0         | 0             | JULY/AUG/SEPT         | 5                      | 17                      | 16                                                 |
| OCT/NOV/DEC           | 1             | 0         | 0             | OCT/NOV/DEC           | 5                      | 11                      | 19                                                 |
| JAN/FEB/MAR           | 1             | 0         | 0             | JAN/FEB/MAR           | 5                      | 11                      | 15                                                 |
| APR/MAY/JUNE          | 1             | 0         | 0             | APR/MAY/JUNE          | 5                      | 0                       | 0                                                  |